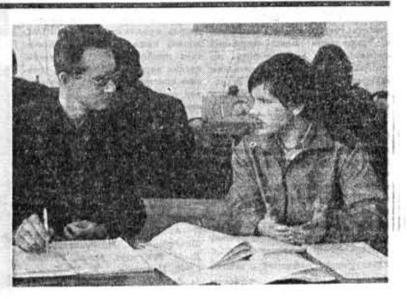

Учебные будин. Студенты оптического факультета на занятнях по электротехнике. На снимке справа - доцент Б. В. Богданов проверяет знання студента 227-й группы Дмнтрия Устинова. Фоторепортаж 3. Степановой В. Соловьевой.