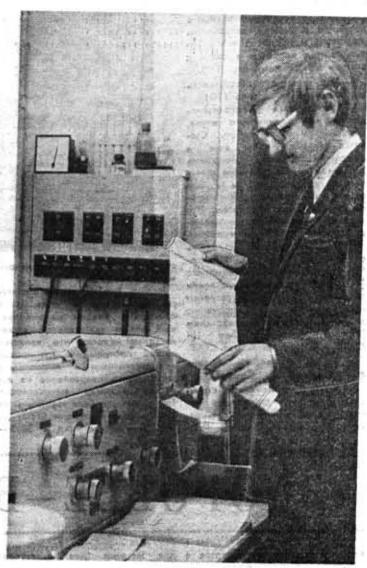

pa. Фото В. Соловьевой

Будки СНО. Студент 436-й группы Сергей Устинов руководством кандидата физико-математических наук А.Д. Яськова разрабатывает методику и конструирует экспериментальную установку для измерения показателя преломления оптических материалов в инфракрасном диапазоне спент-