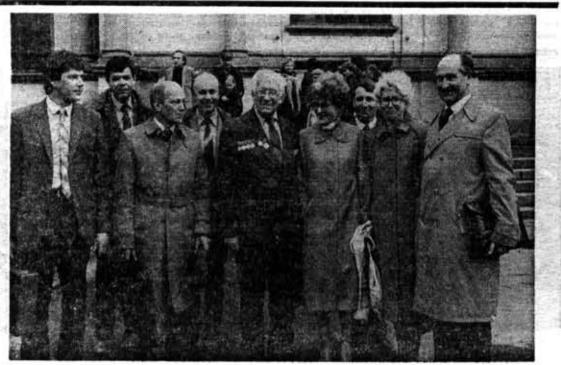

## Медали федерации

участии ученых нашего института дитель комплексной НИР ЛИТМО проведении космического эксперимента по ских приборов, кандидат технипрограмме «Вега». Космические аппараты «Вега-1» и «Вега-2» успешно продолжают свой путь к намеченной цели.

Федерация космонавтики СССР наградила медалями за достижения в области освоения космического пространства группу сотрудников Ленинградского ордена Трудового Красного Знамени института точной механики и оптики. В числе награжденных лауреат Ленинской и Государственных премий заслуженный деятель науки и техники РСФСР завелующий кафедрой теории оптических приборов, профессор

В АПРЕЛЕ мы сообщали об М. М. Русинов, научный руково международного доцент кафедры теории оптичеческих наук Г. И. Цуканова, главный конструктор Д. М. Румянцев, ведущий конструктор А. И. Коркин, заведующий исследовательской лабораторией Г. А. Брозцинов, доцент кафедры теплофизики В. Н. Васильев.

В Ленинградском планетарии награжденным были вручены медали федерации космонаатики CCCP.

На снимке А. П. Варфоломеева (слева направо): В. Н. Васильев, Г. А. Бровцинов, председатель Федерации Н. Н. Рукавишников, Д. М. Румянцев, М. М. Русинов, Г. И. Цуканова, А. И. Коркин, А. А. Агальцова, Г. Н. Дульнев.