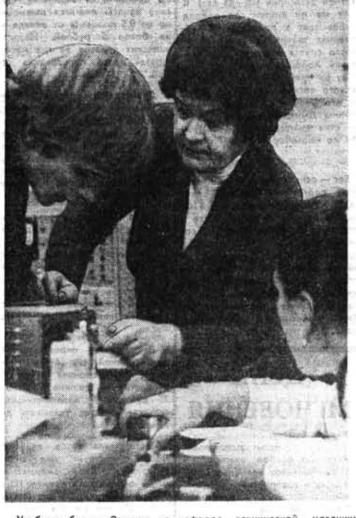

Учебные будии. Занятия на кафедре технической механики проводит старший преподаватель Г. К. Белозерова. Фото выпускницы ФОП студентки Елены Земцовой